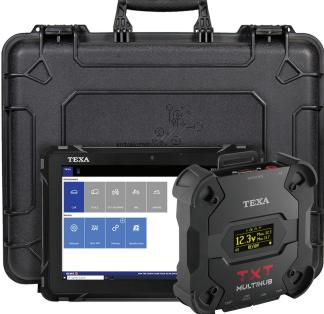

# TEXA AXONE LIGHT CAR DIAGNOSTIC KIT (MULTIHUB)

\$4,995

# AXLTAKMH

TEXA's new Axone Nemo Light makes professional diagnostic tools accessible and affordable for any size shop or work environment.

Access repair information (including torque specs, torque sequences, fluid type, capacities), read and clear codes, view live data, wiring diagrams, maintenance resets, adaption value resets (engine, transmission, brake systems), cylinder tests, idle learning, and much more!

## **INCLUDES:**

- Navigator Nano S
- Axone Nemo Light Tablet
- Fully Rugged Carrying Case w/ Custom Foam
- IDC5 Car Software License